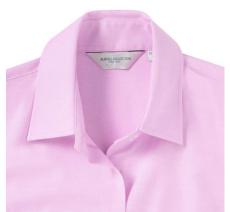

# **Specification**

RUSSELL Women's EASY CARE OXFORD Short Sleeve Shirt. Ideal choice for corporate wear because everyone looks good. Classic collar with or without buttons, two buttons on cuff.70% Cotton / 30% Oxford polyester, 130/135 g / m2.Laundry at 40 degrees. EASY CARE - dries quickly, easy to iron classic Pnk S