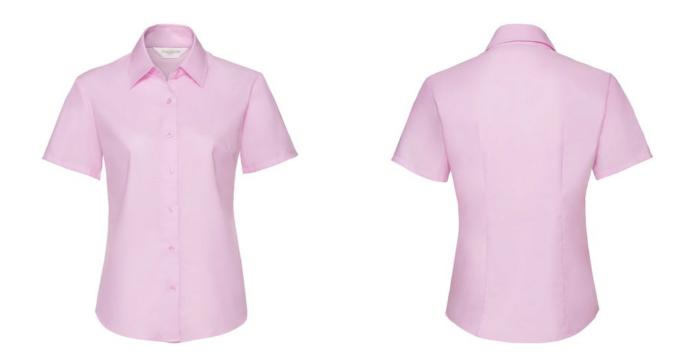

## RUSSELL EASY CARE OXFORD WOMEN'S SHORT SLEEVE SHIRT

# **Specification**

RUSSELL Women's EASY CARE OXFORD Short Sleeve Shirt. Ideal choice for corporate wear because everyone looks good. Classic collar with or without buttons, two buttons on cuff.70% Cotton / 30% Oxford polyester, 130/135 g / m2.Laundry at 40 degrees. EASY CARE - dries quickly, easy to iron classic Pnk S